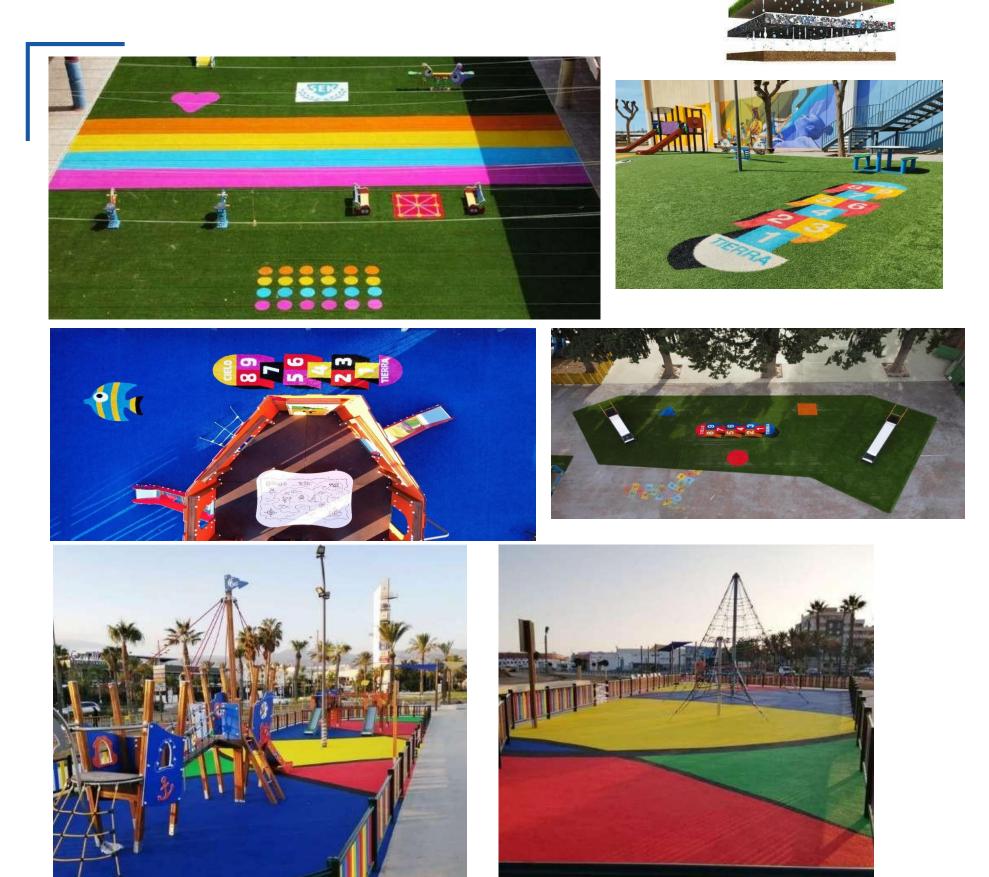

#### Absorbent Surfaces

In BELKIDSPLAY we manufacture all the customised material you need for your project. From playground equipment, fence enclosures, absorbent surfaces, agility spaces, sail awnings to street furniture with the maximum guarantee and quality.

## **Customised projects** Absorbent Surfaces

ARTIFICIAL LAWN + ELASTIC BASE (ABSORBENT SURFACE)