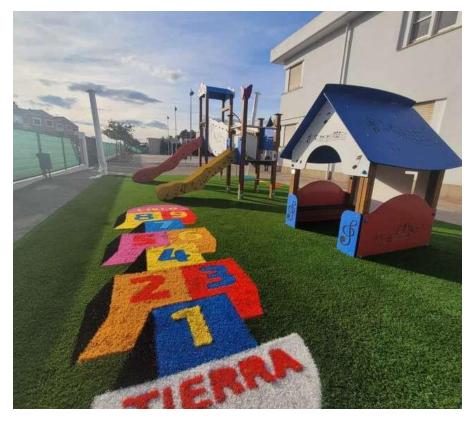

## Customised projects

#### Absorbent Surfaces

In BELKIDSPLAY we manufacture all the customised material you need for your project. From playground equipment, fence enclosures, absorbent surfaces, agility spaces, sail awnings to street furniture with the maximum guarantee and quality.

## **Customised projects** Absorbent Surfaces

ARTIFICIAL LAWN + ELASTIC BASE (ABSORBENT SURFACE)