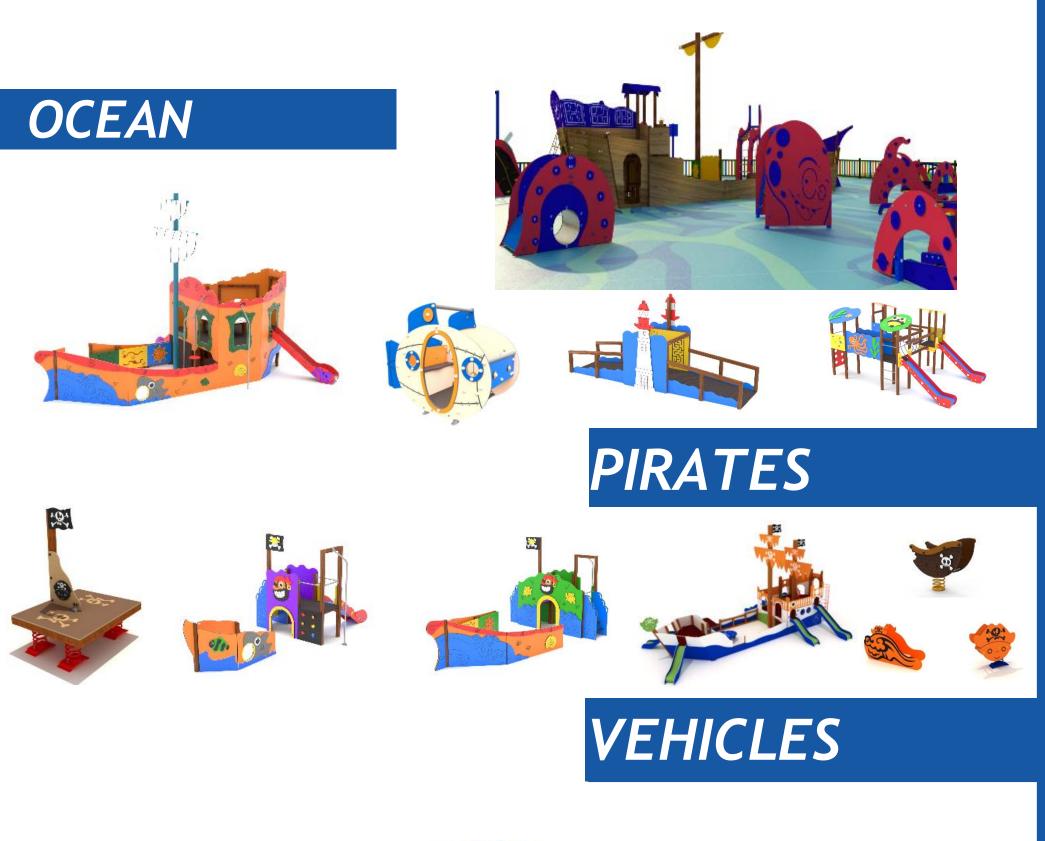

#### CUSTOMISED THEMING

At MG Parques we theme our rides and facilities to suit every need, from interstellar space to the deep ocean!

We manufacture and design from large to small thematic projects in playgrounds, providing personalized advice to our customers.

Do you have a theme in mind? We make it come true!